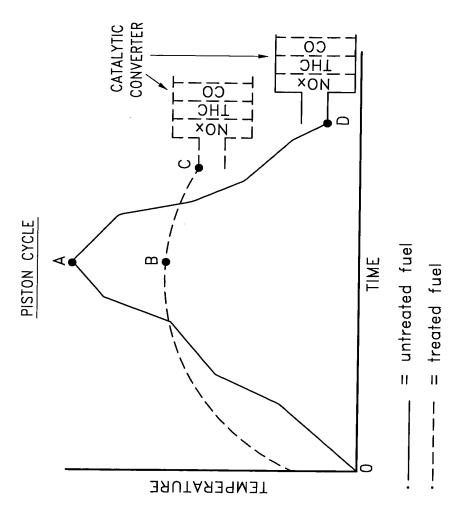

ED, OIL-EXTRACTED....

Jordan, Frederick L.
Appl. No.: 10/084,236 Atty. Docket: ORYXE.029A

9/23

ED, OIL-EXTRACTED....

Jordan, Frederick L.
Appl. No.: 10/084,236 Atty. Docket: ORYXE.029A

one (mp con up) and (mp con to) and the boundary of the first of the first of the control of the first of the control of the c